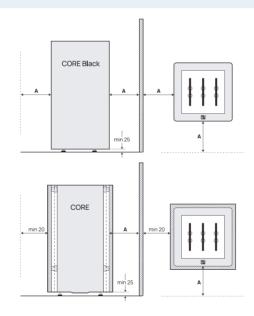

### **CORE** technical data

| HEATER          | 6                   | 9        | 11                   |
|-----------------|---------------------|----------|----------------------|
| Power           | 6 kW                | 9 kW     | 10,5 kW              |
| Sauna room      | 6-10 m <sup>3</sup> | 9-15 m³  | 10-20 m <sup>3</sup> |
| Stone capacity  | 30 kg               | 30 kg    | 30 kg                |
| Weight          | 19 kg               | 19 kg    | 19 kg                |
| Height          | 830 mm              | 830 mm   | 830 mm               |
| Width           | 385 mm              | 385 mm   | 385 mm               |
| Depth           | 385 mm              | 385 mm   | 385 mm               |
| POWER           |                     |          |                      |
| Fuse            | 10 A                | 16 A     | 16 A                 |
| Supply voltage  | 3/N~400V            | 3/N~400V | 3/N~400\             |
| Cable (N x mm²) | 5 v1,5              | 5 x 2,5  | 5 x 2,5              |
|                 |                     |          |                      |
| SAFETY DISTANCE |                     |          |                      |
| Α               | 40 mm               | 40 mm    | 40 mm                |