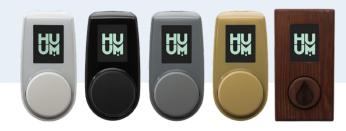

# **UKU** control panel

**UKU** control system is a modern way to heat a sauna. The sauna can be controlled from a stylish sauna controller on the wall or, in the case of the WiFi or GSM model, even from a smartphone. It is possible to connect sauna lighting/ventilation and steamer to UKU and control them from the remote control. UKU ensures you a comfortable and safe sauna experience.

- timer
- child safety lock
- door sensor
- for heaters up to 18 kW
- controllers of different colours and styles
- the control system can be used with electric heaters from different manufacturers