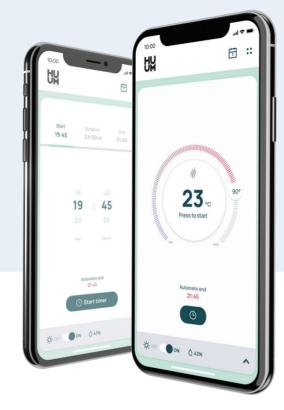

# **HUUM** mobile app

You can conveniently heat the sauna with **HUUM mobile application**, regardless of your location. Whether you're finishing a long day at work or planning to go for a run - a couple of clicks on your mobile phone is all it takes to have a hot sauna waiting for you when you get home. The mobile application allows you to set the start and end time of heating, select the target temperature and view the current temperature of the sauna. HUUM mobile application works with **UKU WiFi** and **UKU GSM** control systems.

- eight different languages
- unlimited number of users
- notification when the end temperature is reached
- lights/ventilation or steamer control
- calendar for booking sauna in advance
- statistics about sauna use