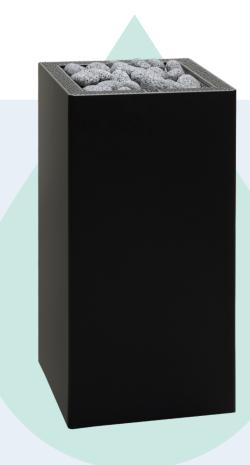

## **CORE** heater

**CORE** electric heater gives you creative freedom. CORE heats up the sauna quickly and gives pleasant steam, but what makes it special are the designable side panels. Depending on the interior you can use ceramic tiles, stone, lids, wood. The safety distances of the heater are exceptionally small. CORE can be fully immersed in the sauna bench and fit into small steam rooms. The selection includes a heater without finish and a black metal CORE. We offer wooden panels as an additional product. The wooden finish is a particularly convenient choice for families with small children, for example - the risk of burning yourself against the heater is almost non-existent.

**CORE** is compatible with the sauna control system UKU.