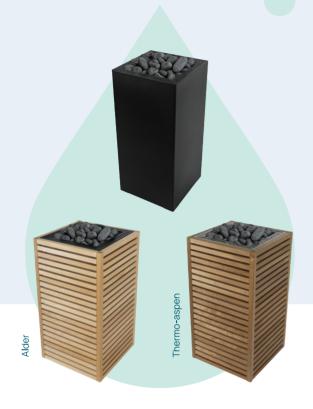

## **CORE** heater

**CORE** electric heater gives you creative freedom. CORE heats up the sauna quickly and gives pleasant steam, but what makes it special are the designable side panels. Depending on the interior you can use ceramic tiles, stone, lids, wood. The safety distances of the heater are exceptionally small. CORE can be fully immersed in the sauna bench and fit into small steam rooms. The selection includes a heater without finish and a black metal CORE. We offer wooden panels as an additional product. The wooden finish is a particularly convenient choice for families with small children, for example - the risk of burning yourself against the heater is almost non-existent.