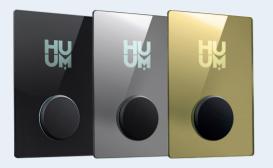

#### **Control system options:**

GSM

Local

**UKU WiFi** - Manual and mobile application use. Needs WiFi network

**UKU GSM** - Manual and mobile application use. Needs 2G network

**UKU Local** - Manual use only