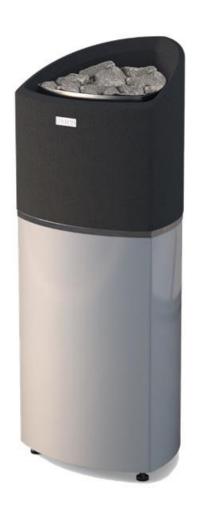

## **Narvi Trio**

Narvi's latest model for 2016!

The Trio is uniquely designed and it fits perfectly in both traditional and modern sauna rooms. The casing is made of steel and heat resistant stone mass. The triangular form makes it possible to mount this heater even in the corner. External electronics and control panel make it easier to install the heater. Safety distance to sides only 50 mm!